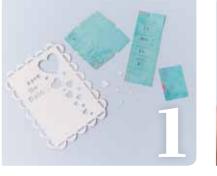

#### Materials

- · A4 ivory card
- · Patterned paper
- Lace edgingSpray glue adhesive
- · White decorative pegs
- · White gel pen

INVITATION AND ENVELOPE **TEMPLATES ON PAGE 34 & 35** 

**BUILT-IN PATTERNS:** 

### How to make

- 1 Scan and resize the invitation template from page 34 as per the instructions and cut from ivory card. Repeat with the envelope template from page 35 and cut from patterned paper. Select and resize the built-in patterns as per the instructions and cut from patterned paper. You should have a long rectangle and a short rectangle, an envelope and invitation cut-out.
- 2 Stick the long rectangle onto the reverse of the card to cover the hearts section.