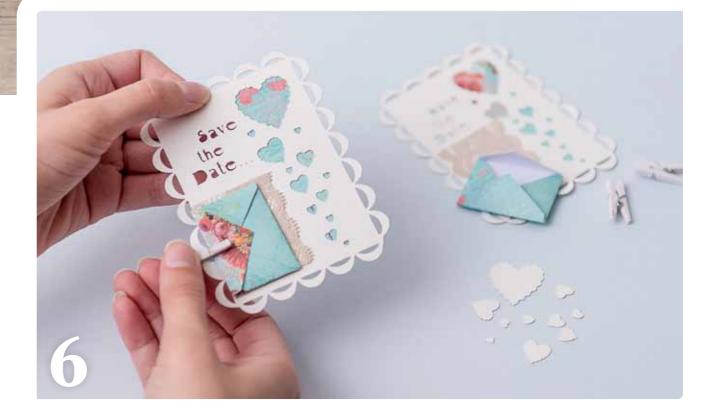

# Love is in the air

Invite your nearest and dearest to a happy event with this elegant and eye-catching design. Save on waste too by using the cut-out hearts as confetti on the big day...

### How to make

- 1 Scan and resize the invitation template from page 34 as per the instructions and cut from ivory card. Repeat with the envelope template from page 35 and cut from patterned paper. Select and resize the built-in patterns as per the instructions and cut from patterned paper. You should have a long rectangle and a short rectangle, an envelope and invitation cut-out.
- 2 Stick the long rectangle onto the reverse of the card to cover the hearts section.

- 3 Cut a 50 x 40mm strip of lace and attach to the front of the card with spray glue. Make sure it is positioned close to the bottom left edge. Leave to set.
- 4 Construct envelope by folding in the four corners - it is not necessary to score paper.
- **5** Add the event details onto the mini card in white pen and place into the envelope.
- **6** Carefully clip the envelope in place over the lace rectangle with the white decorative craft peg, to finish.