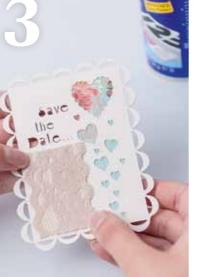

### How to make

- 1 Scan and resize the invitation template from page 34 as per the instructions and cut from ivory card. Repeat with the envelope template from page 35 and cut from patterned paper. Select and resize the built-in patterns as per the instructions and cut from patterned paper. You should have a long rectangle and a short rectangle, an envelope and invitation cut-out.
- 2 Stick the long rectangle onto the reverse of the card to cover the hearts section.

- 3 Cut a 50 x 40mm strip of lace and attach to the front of the card with spray glue. Make sure it is positioned close to the bottom left edge. Leave to set.
- 4 Construct envelope by folding in the four corners - it is not necessary to score paper.
- **5** Add the event details onto the mini card in white pen and place into the envelope.
- **6** Carefully clip the envelope in place over the lace rectangle with the white decorative craft peg, to finish.