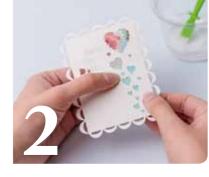

### How to make

- 1 Scan and resize the invitation template from page 34 as per the instructions and cut from ivory card. Repeat with the envelope template from page 35 and cut from patterned paper. Select and resize the built-in patterns as per the instructions and cut from patterned paper. You should have a long rectangle and a short rectangle, an envelope and invitation cut-out.
- 2 Stick the long rectangle onto the reverse of the card to cover the hearts section.