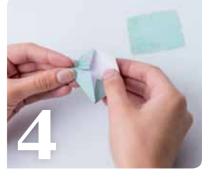

- 3 Cut a 50 x 40mm strip of lace and attach to the front of the card with spray glue. Make sure it is positioned close to the bottom left edge. Leave to set.
- 4 Construct envelope by folding in the four corners - it is not necessary to score paper.
- **5** Add the event details onto the mini card in white pen and place into the envelope.
- **6** Carefully clip the envelope in place over the lace rectangle with the white decorative craft peg, to finish.