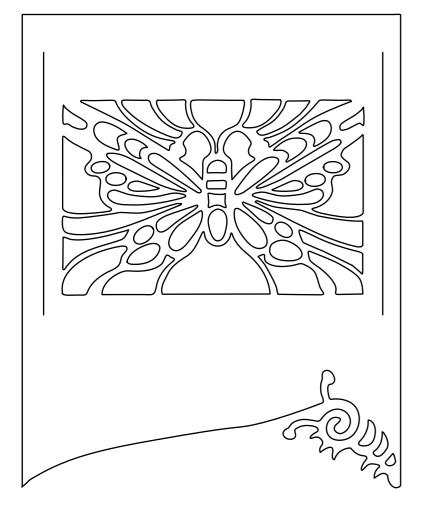

► PROJECT NINE PAGE 20 ADJUST TO SIZE: 85mm (w) X 115mm (h)

▼ PROJECT THIRTEEN PAGE 28
ADJUST TO SIZE:
51mm (w) X 73mm (h) TAIL/EARS/FACE
67mm (w) X 75mm (h) BODY