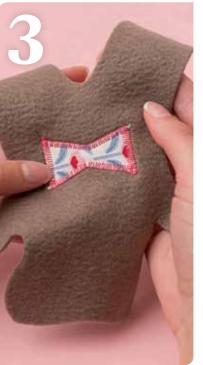

**3** Iron rabbit pieces and the bow into place. Sew around the bow with a zigzag stitch to secure. Using pink thread, stitch on a nose and whiskers and sew on the black eyes using black thread.

**4** Place the rabbit pieces front and back, right sides together. Pin and sew, making sure you leave a small gap at the bottom. Trim off seam allowance.

**5** Turn the rabbit the right way and stuff with toy wadding using a poking tool to get the stuffing up into the ears.

**6** Sew the rose buds onto the rabbit's tummy and stitch the small bow onto one of the ears, to finish.