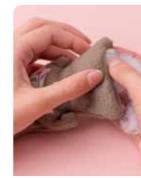

**3** Iron rabbit pieces and the bow into place. Sew around the bow with a zigzag stitch to secure. Using pink thread, stitch on a nose and whiskers and sew on the black eyes using black thread.

**4** Place the rabbit pieces front and back, right sides together. Pin and sew, making sure you leave a small gap at the bottom. Trim off seam allowance.

**5** Turn the rabbit the right way and stuff with toy wadding using a poking tool to get the stuffing up into the ears.

**6** Sew the rose buds onto the rabbit's tummy and stitch the small bow onto one of the ears, to finish.