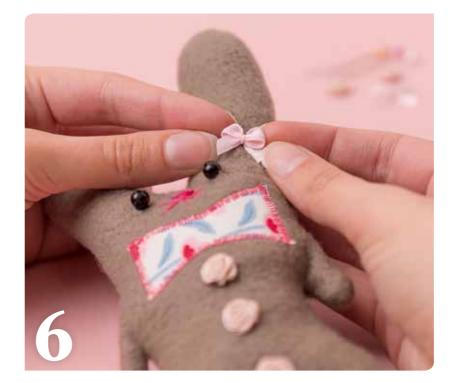

**5** Turn the rabbit the right way and stuff with toy wadding using a poking tool to get the stuffing up into the ears.

**6** Sew the rose buds onto the rabbit's tummy and stitch the small bow onto one of the ears, to finish.