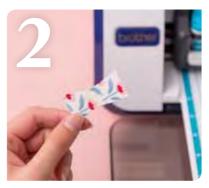

**2** Select the built-in bow shape and resize as per the instructions above. This needs no seam allowance. Iron the iron-on appliqué contact sheet onto the wrong side of the bow fabric, peel away backing and attach firmly to the cutting mat. Cut out bow shape.

**3** Iron rabbit pieces and the bow into place. Sew around the bow with a zigzag stitch to secure. Using pink thread, stitch on a nose and whiskers and sew on the black eyes using black thread.

**4** Place the rabbit pieces front and back, right sides together. Pin and sew, making sure you leave a small gap at the bottom. Trim off seam allowance.