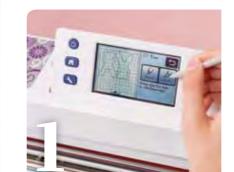

### 

**BUILT-IN PATTERN** 

**BUNNY TEMPLATE ON PAGE 35** 

BUILT-IN PATTERN: Bow: BA –A125 – 50 x 25mm

**2** Select the built-in bow shape and resize as per the instructions above. This needs no seam allowance. Iron the iron-on appliqué contact sheet onto the wrong side of the bow fabric, peel away backing and attach firmly to the cutting mat. Cut out bow shape.