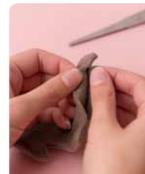

**5** Turn the rabbit the right way and stuff with toy wadding using a poking tool to get the stuffing up into the ears.

**6** Sew the rose buds onto the rabbit's tummy and stitch the small bow onto one of the ears, to finish.