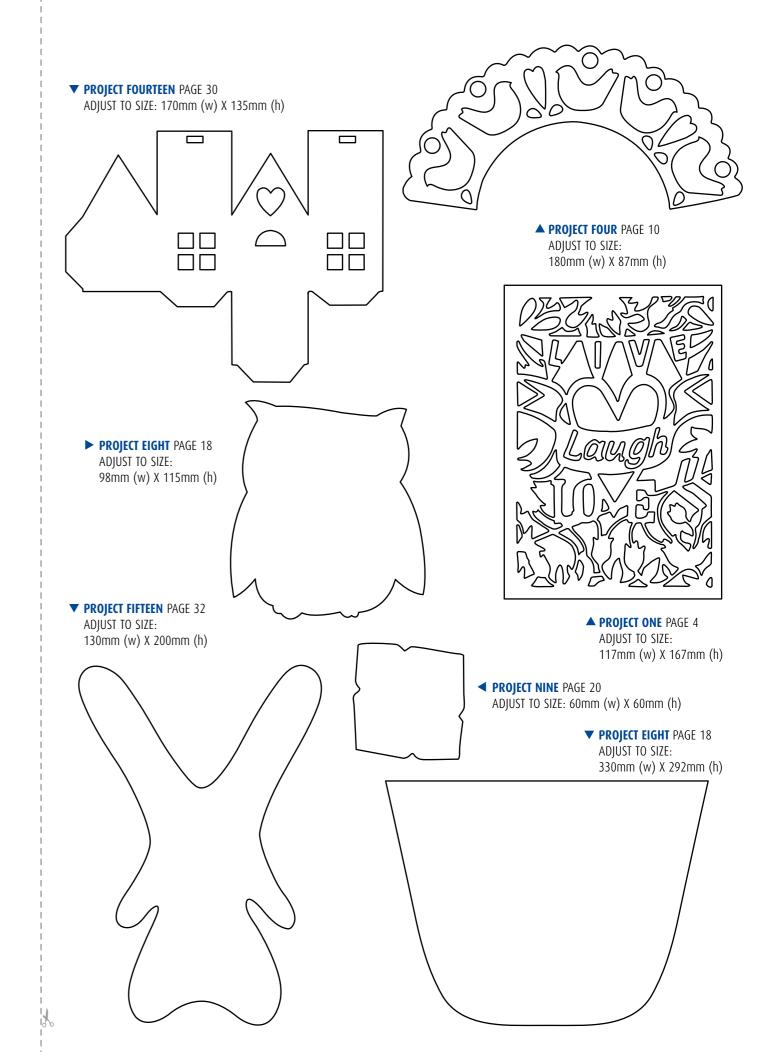

#### SCAN THESE TEMPLATES INTO THE MACHINE, UNIFY AND RESIZE AS REQUIRED.

රීඞ්vල the  $\sim$  $\heartsuit$ ▼ PROJECT ELEVEN PAGE 24 ADJUST TO SIZE: 113mm (w) X 59mm (h)  $\mathcal{O}$  $\heartsuit$  $\heartsuit$  $\heartsuit$ ▲ **PROJECT NINE** PAGE 20 ADJUST TO SIZE: ▼ PROJECT FIVE PAGE 12 85mm (w) X 115mm (h) ADJUST TO SIZE: 200mm (w) X 250mm (h) ▼ PROJECT THIRTEEN PAGE 28 ADJUST TO SIZE: 51mm (w) X 73mm (h) TAIL/EARS/FACE 67mm (w) X 75mm (h) BODY