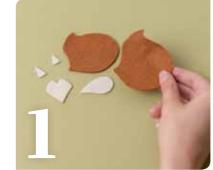

#### How to make

**1** Cut out all the felt pieces using the templates from page 34. The body should be cut from brown felt and the features from cream felt.

**2** Construct the facing front sides of the fox's body. Stick the cream felt pieces into place. Allow to dry.