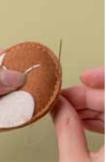

**3** Using black embroidery thread, sew on the nose and details to the ears. Using cream thread, stitch around the face and separate the tail and body with medium size back stitches. **4** To attach front and back pieces together, hand sew around the outside of the brooch, leaving a small gap to insert stuffing. Using a tool to poke in the stuffing, carefully fill the fox's body until it is nice and plump and has a good shape. Use cream cotton in small back stitches to sew up the gap.