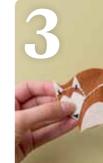

**3** Using black embroidery thread, sew on the nose and details to the ears. Using cream thread, stitch around the face and separate the tail and body with medium size back stitches. **4** To attach front and back pieces together, hand sew around the outside of the brooch, leaving a small gap to insert stuffing. Using a tool to poke in the stuffing, carefully fill the fox's body until it is nice and plump and has a good shape. Use cream cotton in small back stitches to sew up the gap.