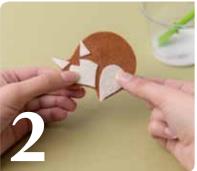

#### How to make

**1** Cut out all the felt pieces using the templates from page 34. The body should be cut from brown felt and the features from cream felt.

**2** Construct the facing front sides of the fox's body. Stick the cream felt pieces into place. Allow to dry.