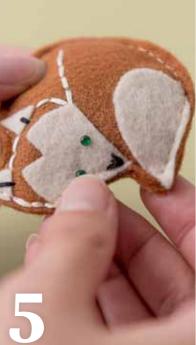

**5** Stick two green gems onto the fox's face for eyes and allow to dry.

**6** Attach a self-adhesive pin or hand sew a pin in place on the reverse of the brooch, to finish.