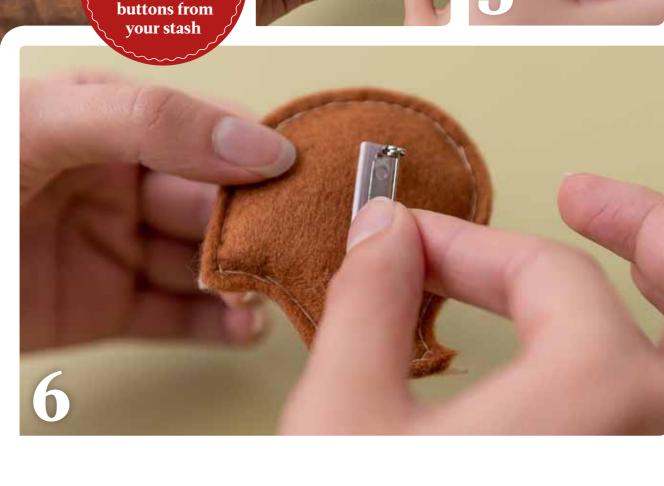

**3** Using black embroidery thread, sew on the nose and details to the ears. Using cream thread, stitch around the face and separate the tail and body with medium size back stitches. **4** To attach front and back pieces together, hand sew around the outside of the brooch, leaving a small gap to insert stuffing. Using a tool to poke in the stuffing, carefully fill the fox's body until it is nice and plump and has a good shape. Use cream cotton in small back stitches to sew up the gap.