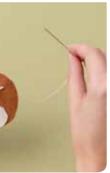

**3** Using black embroidery thread, sew on the nose and details to the ears. Using cream thread, stitch around the face and separate the tail and body with medium size back stitches. **4** To attach front and back pieces together, hand sew around the outside of the brooch, leaving a small gap to insert stuffing. Using a tool to poke in the stuffing, carefully fill the fox's body until it is nice and plump and has a good shape. Use cream cotton in small back stitches to sew up the gap.