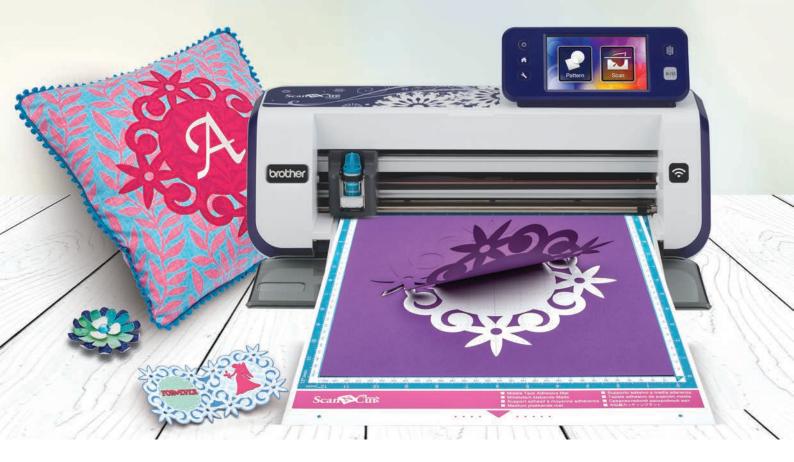

### ScanNCut Home and Hobby Cutting Machine

Brother's ScanNCut CM900 promises new creative heights with over 1000 built-in designs, wireless connectivity and a huge 12" x 24" scanning and cutting area. That's no wires, no worries and no limits.

- Large 4.85" LCD touch screen display (30% larger than before) for ease of use
- Large 12" x 24" scanning and cutting area
- SVG data readability Support of a universal design file format
- PES and PHC data readability Works in total harmony with embroidery machines
- Plus it's wireless network ready!

## The New ScanNCut - Creativity With No Limits.

If you were excited about ScanNCut before, you will definitely be amazed by it now. The ScanNCut CM900 offers new features and improvements that will help take your creative craft to a whole new level.

#### **Built-in Scanner**

300 DPI Built-in Scanner with RGB Recognition to create your own cut files.

Wireless Network Ready

Transfer Files or connect directly to

ScanNCut Canvas.

|   | ScanNCut<br>Canvas |
|---|--------------------|
| • |                    |

Large Scanning Area 12" x 12" Scanning 12" x 24" Scanning\*

#### PES+ and SVG Data Readability

Reads PES and PHC files containing appliqué stitch data.

#### **Stand Alone**

Over 1,000 Built-in Designs and 15 Built-in Fonts

-

300 DPI Built-in Scanner

Accomodates two cutting mats

12" x 12" (30.5 x 30.5cm) 12" x 24" (30.5 x 61cm)

Scanning Area Width 11.7" (29.7cm) -

Cutting Area Width 11.7" (29.7cm)

#### Accessories Included

- Standard Cut Blade Holder
- Standard Cut Blade
- Touch Pen and Spatula Stand
- Spatula

Contact :

- Standard Mat 12" X 12"
- Mid-Tack Adhesive Mat 12" X 12"
  Touch Pen
- 6 Colour Pen Set
- 2 Type Erasable Pen Set
- Pen Holder
- 2 High Tack Adhesive Fabric Support Sheets
- 2 Iron-On Fabric Applique Contact Sheets